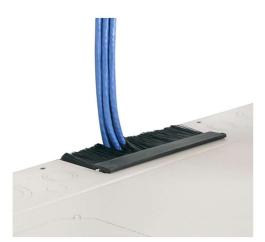

C2G Top Brush Grommet Kit for Vertical Wall-Mount Cabinet Part No. CG-VWMBGK

Brush grommet is used on the top punch out to allow for existing cables to enter from the top of the wall mount cabinet.