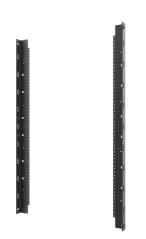

## C2G Vertical Rail Kit for 26RU Swing-Out Wall-Mount Cabinet Part No. CG-SWMRK26RU

The Vertical Rail Kit for 26RU Swing-Out Wall-Mount Cabinets provide two additional 19" rack mount reversible rails intended to help to support 4-point attachment of larger rack mount equipment. The rail kits are adjustable from front to rear and support mounting equipment to the rear portion of the cabinet.

## Features & Benefits

| 4-point attachment for larger equipment |                      | Allows for rear mounting of equipment |               |
|-----------------------------------------|----------------------|---------------------------------------|---------------|
| Adjustable front to rear                |                      | 12-24 threaded mounting holes         |               |
| Specifications                          |                      |                                       |               |
| General Info                            |                      |                                       |               |
| Product Line                            | C2G                  | Color                                 | Black         |
| UPC Number                              | 662875019749         | Country Of Origin                     | United States |
| Туре                                    | Accessory            |                                       |               |
| Listing Agencies                        | / 3rd Party Agencies |                                       |               |
| CE Certified                            | Yes                  |                                       |               |