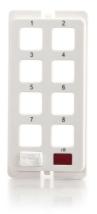

C2G Discontinued - Replacement Key Plate Part No. CG-98073

The replacement key plate provides secure seating for the 8 programmable buttons of the TruLink A/V Controller. Each button slot is numbered for easy identification and operation, particularly when programming the controller upon installation or equipment upgrades. The key plate also includes a USB On-the-Go (OTG) port with a protective cover as well as the infrared port with a protective cover.