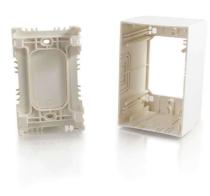

## C2G Discontinued - Single Gang Extra Deep Junction Box Ivory Part No. CG-54005

Extra deep design accommodates the demands for cabling with full size connectors and eliminates congestion. Convenient break-away ports on all four sides accommodate flexible installation of up to four different raceway sizes! Two inches of depth offers less congestion from bend radii during wall plate installation.