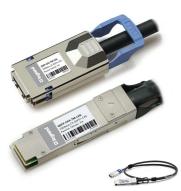

## Discontinued - MSA Compliant 10GBase-CX QSFP to CX4 Direct Attach Cable (Passive Twinax, 7m)

Part No. CG-42690

This is a MSA Compliant 10GBase-CX QSFP+ to CX4 direct attach cable that operates over passive copper with a maximum reach of 1.0m (3.28ft). It has been programmed, uniquely serialized, and data-traffic and application tested to ensure it is 100% compliant and functional. Legrand direct attach cables are built to comply with MSA (Multi-Source Agreement) standards. The actual part shipped may have a different part number, but will be functionally identical and 100% compatible. All Legrand twinax and AOC cables are Trade Agreements Act (TAA) compliant.

## Features & Benefits

| Supports data rates up to 10Gbps  Cost-effective, short length alternative to optical cable |                        | Copper cable assembly  Perfect for 10Gb Ethernet and Fiber Channel applications |          |
|---------------------------------------------------------------------------------------------|------------------------|---------------------------------------------------------------------------------|----------|
|                                                                                             |                        |                                                                                 |          |
| General Info                                                                                |                        |                                                                                 |          |
| Product Line                                                                                | C2G                    | Color                                                                           | Black    |
| Application Sector                                                                          | Commercial, Industrial | Туре                                                                            | Cable    |
| Technical Information                                                                       |                        |                                                                                 |          |
| Data Transfer Rate                                                                          | 10 Gbps                | Adapter Rear                                                                    | CX4 Male |
| Adapter Front                                                                               | QSFP+ (SFF-8436)       |                                                                                 |          |