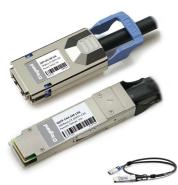

## Discontinued - MSA Compliant 10GBase-CX QSFP to CX4 Direct Attach Cable (Passive Twinax, 5m)

Part No. CG-42689

This is a MSA Compliant 10GBase-CX QSFP+ to CX4 direct attach cable that operates over passive copper with a maximum reach of 1.0m (3.28ft). It has been programmed, uniquely serialized, and data-traffic and application tested to ensure it is 100% compliant and functional. Legrand direct attach cables are built to comply with MSA (Multi-Source Agreement) standards. The actual part shipped may have a different part number, but will be functionally identical and 100% compatible. All Legrand twinax and AOC cables are Trade Agreements Act (TAA) compliant.

## Features & Benefits

| r catares & Denem                                                                           |                        |                                                                                 |          |
|---------------------------------------------------------------------------------------------|------------------------|---------------------------------------------------------------------------------|----------|
| Supports data rates up to 10Gbps  Cost-effective, short length alternative to optical cable |                        | Copper cable assembly  Perfect for 10Gb Ethernet and Fiber Channel applications |          |
|                                                                                             |                        |                                                                                 |          |
| General Info                                                                                |                        |                                                                                 |          |
| Product Line                                                                                | C2G                    | Color                                                                           | Black    |
| Application Sector                                                                          | Commercial, Industrial | Туре                                                                            | Cable    |
| Technical Information                                                                       |                        |                                                                                 |          |
| Data Transfer Rate                                                                          | 10 Gbps                | Adapter Rear                                                                    | CX4 Male |
| Adapter Front                                                                               | QSFP+ (SFF-8436)       |                                                                                 |          |
|                                                                                             |                        |                                                                                 |          |