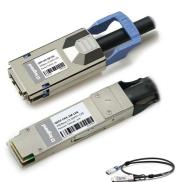

## Discontinued - MSA Compliant 10GBase-CX QSFP to CX4 Direct Attach Cable (Passive Twinax, 1m) Part No. CG-42686

This is a MSA Compliant 10GBase-CX QSFP+ to CX4 direct attach cable that operates over passive copper with a maximum reach of 1.0m (3.28ft). It has been programmed, uniquely serialized, and data-traffic and application tested to ensure it is 100% compliant and functional. Legrand direct attach cables are built to comply with MSA (Multi-Source Agreement) standards. The actual part shipped may have a different part number, but will be functionally identical and 100% compatible. All Legrand twinax and AOC cables are Trade Agreements Act (TAA) compliant.