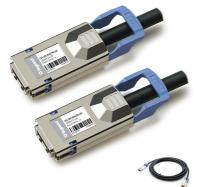

## C2G Discontinued - MSA Compliant 10GBase-CU CX4 to CX4 Direct Attach Cable (Passive Twinax, 5m) Part No. CG-42678

This is a MSA Compliant 10GBase-CU CX4 to CX4 direct attach cable that operates over passive copper with a maximum reach of 3.0m (9.84ft). It has been programmed, uniquely serialized, and data-traffic and application tested to ensure it is 100% compliant and functional. Legrand direct attach cables are built to comply with MSA (Multi-Source Agreement) standards. All Legrand twinax and AOC cables are Trade Agreements Act (TAA) compliant.

Adapter Front

CX4 Male