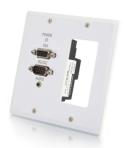

C2G
Discontinued - TruLink® VGA + Stereo Audio + Serial RS232 over Cat5 Extender Double Gang Wall Plate Receiver with One Cutout - White - 500ft
Part No. CG-29291

Extend VGA video, Stereo Audio and Serial RS232 control signals up to 500ft at a 1920x1200 video resolution

## Specifications

| General Info          |                                           |                |                            |
|-----------------------|-------------------------------------------|----------------|----------------------------|
| Product Line          | C2G                                       | Color          | White                      |
| Features              | RS232                                     | Туре           | Receiver                   |
| Technical Information |                                           |                |                            |
| Video Resolution      | WUXGA (1920x1200)                         | Cable Diameter | 4.75 mm                    |
| Adapter Rear          | DB9 Male, VGA Female, 3.5mm Stereo Female | Adapter Front  | RJ-45 Female, RJ-45 Female |