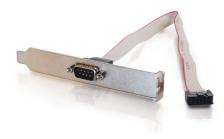

## C2G Discontinued - DB9 Male Serial RS232 Add-A-Port Adapter with Bracket for Intel® Motherboards

Ensure smooth data flow from your serial port. This adapter cable connects to the motherboard or 1/0adapter via flat ribbon cabling. Compatible with Intel® D815EEA and similar motherboards.