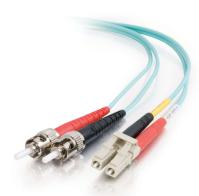

## C2G

Discontinued - 13.1ft (4m) LC-ST 10Gb 50/125 OM3 Duplex Multimode PVC Fiber Optic Cable (USA-Made) - Aqua Part No. CG-21678

This USA made 0M3 Duplex Multimode Fiber Optic Cable is ideal for connecting 10GBase-SR, 10GBase-LRM, SFP+ and QSFP+ tranceivers for 10 gigabit network connections. This cable has a 0FNR-rated jacket allowing it to be used in a riser application. This cable also provides backward compatibility with existing 50/125 equipment and the performance headroom required to support LED and VCSEL laser light sources, and 10 gigabit ethernet applications.

## **Specifications**

| General Info           |                        |                   |                          |
|------------------------|------------------------|-------------------|--------------------------|
| Product Line           | C2G                    | Color             | Aqua                     |
| UPC Number             | 757120216780           | Country Of Origin | United States            |
| Application Sector     | Commercial, Industrial | Туре              | Cable                    |
| Dimensions             |                        |                   |                          |
| Cable Length           | 13.1 ft                |                   |                          |
| Technical Information  |                        |                   |                          |
| Fiber Optic Cable Type | Multimode, OM3         | Jacket Material   | PVC (Polyvinyl Chloride) |
| Jacket Application     | Riser Rated            | Bend Radius       | 50 mm                    |
| Simplex/Duplex         | Duplex                 | Cable Type        | Fiber Optic              |
| Jacket Rating          | FT4 Rated, OFNR Rated  | Cable Diameter    | 1.8 mm                   |
| Data Transfer Rate     | 10 Gbps                | Connector 2       | ST Male                  |
| Connector 1            | LC Male                | Fiber Size        | 50/125                   |