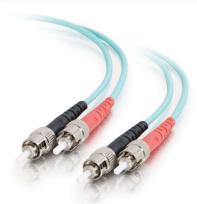

## C2G

Discontinued - 26.2ft (8m) ST-ST 10Gb 50/125 OM3 Duplex Multimode PVC Fiber Optic Cable (USA-Made) - Aqua Part No. CG-21637

This USA made 0M3 Duplex Multimode Fiber Optic Cable is ideal for connecting 10GBase-SR, 10GBase-LRM, SFP+ and QSFP+ tranceivers for 10 gigabit network connections. This cable has a 0FNR-rated jacket allowing it to be used in a riser application. This cable also provides backward compatibility with existing 50/125 equipment and the performance headroom required to support LED and VCSEL laser light sources, and 10 gigabit ethernet applications.

## **Specifications**

| General Info           |                        |                   |                          |
|------------------------|------------------------|-------------------|--------------------------|
| Product Line           | C2G                    | Color             | Aqua                     |
| UPC Number             | 757120216377           | Country Of Origin | United States            |
| Application Sector     | Commercial, Industrial | Туре              | Cable                    |
| Dimensions             |                        |                   |                          |
| Cable Length           | 26.2 ft                |                   |                          |
| Technical Information  |                        |                   |                          |
| Fiber Optic Cable Type | Multimode, OM3         | Jacket Material   | PVC (Polyvinyl Chloride) |
| Jacket Application     | Riser Rated            | Bend Radius       | 50 mm                    |
| Simplex/Duplex         | Duplex                 | Cable Type        | Fiber Optic              |
| Jacket Rating          | FT4 Rated, OFNR Rated  | Cable Diameter    | 2.8 mm                   |
| Data Transfer Rate     | 10 Gbps                | Connector 2       | ST Male                  |
| Connector 1            | ST Male                | Fiber Size        | 50/125                   |