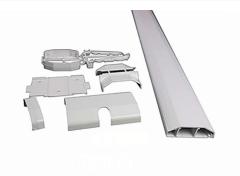

## C2G **Discontinued - Wiremold® CableMate Kit - White**Part No. CG-16320

1 - C92 cord opening

1 - convex C491 CornerMate transition fitting

Three internal channels provide additional cord organization. Knockouts on end caps allow easy cord entry and exit. Paintable.

## Features & Benefits

4ft section of C900 cord channel

1 - CC99 seam cover

End caps and hardware needed for installation

Specifications