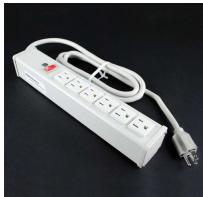

## C2G Discontinued - 6ft (1.8m) Wiremold® 6-Outlet Plug-In Center Unit 120v/15a Lighted Switch Power Strip

Part No. CG-16295

We no longer directly offer these products. You can find it available to purchase with an account at <u>legrandav.com</u> as part numbers R610 and R612.

Wiremold® Plug-In Outlet Center Units bring power safely and conveniently to wherever you need it. These units are ideal for use in a wide variety of settings, including relay racks and cabinets, laboratories, workshops, classrooms and offices.

## Features & Benefits

| realures & Delients    |                      |                    |                        |
|------------------------|----------------------|--------------------|------------------------|
| Supports up to 15 Amps | Rated for 120 volts  |                    |                        |
| NEMA type receptacles  | Number of Outlets: 6 |                    |                        |
| Specifications         |                      |                    |                        |
| General Info           |                      |                    |                        |
| Product Line           | C2G                  | Color              | White                  |
| UPC Number             | 786776047639         | Country Of Origin  | Mexico                 |
| Number of Receptacles  | 6                    | Application Sector | Commercial, Industrial |
| Туре                   | Power Strip          |                    |                        |
| Technical Information  |                      |                    |                        |
| Amperage               | 15 A                 | Voltage            | 120.0 V                |