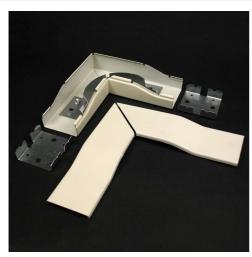

## C2G Discontinued - Wiremold® 2400 Radiused Flat Elbow Fitting Part No. CG-16185

Wiremold 2400 series raceway is a single compartment raceway designed for communication or power applications and ideal for use in classrooms, offices, and hotel applications, or anywhere a small low profile raceway is needed. 90 degree flat corner elbow provides 2in cable bend radius for fiber optic and UTP/STP cable installations. Ideal for lay-in or pull-through installations. Couplings included.