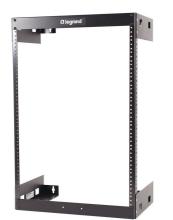

C2G Discontinued - 30U Wall Mount Open Frame Rack - 18in Deep Part No. CG-14614

This Wall Mount Open Frame Rack is an ideal solution for mounting network and telecom equipment in a wide variety of applications where floor space is a premium. This self-squaring rack allows for the mounting of virtually any data or telecommunications component and is quick and easy to assemble thanks to its self-aligning design. The mounting rails feature #12-24 heavy duty threads for secure mounting of equipment and fifty #12-24 equipment mounting screws are included. This rack features extra large cable openings at top and bottom that prevent kinking and excessive bending of cables. The black textured powder coat finish makes this rack durable and rust-resistant.

## Features & Benefits

Available in 8RU, 15RU and 30RU sizes with 12in or 18in depthsExtra large cable openings at top and bottom#12-24 heavy duty threaded rails for secure mountingHolds up to 125lbs of equipmentBlack textured powder coat finish is durable and rust-resistantHolds up to 125lbs of equipment