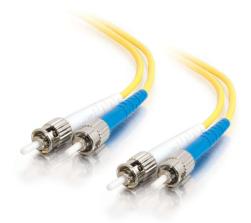

C2G 6.6ft (2m) ST-ST 9/125 OS2 Duplex Single-Mode Fiber Optic Cable - Yellow Part No. CG-11237

Cost-effective solution that provides high bandwidth and transmission rates over longer distances. This high quality fiber optic patch cable is specifically designed for gigabit ethernet applications. The patented injection molding process provides each connection greater durability in resisting pulls, strains and impacts from cabling installs.

Each cable is 100% optically inspected and tested for insertion loss before you receive it. A pull-proof jacket design surrounds the popular 9/125 Single-mode fiber, immune to electrical interference.

| Connector 2 | ST Male | Connector 1 | ST Male |
|-------------|---------|-------------|---------|
| Fiber Size  | 9/125   |             |         |