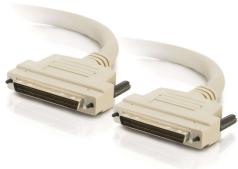

## C2G Discontinued - 6ft (1.8m) SCSI-3 Ultra2 LVD/SE MD68 M/M Cable (Thumbscrew) Part No. CG-07859

Ultra2/Ultra3 SCSI provides the most competitive performance choice for high-traffic workstations, servers, multi-user systems, and storage area networks (SANs). This external cable meets these needs by increasing bus bandwidths which allows greater configuration flexibility, backward compatibility, and faster transfer rates. Manufactured with double-shielded wire with twisted-pair construction to minimize interference for error-free data transmission.