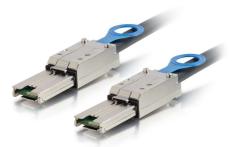

C2G Discontinued - 82ft (25m) Active External Mini-SAS Cable Part No. CG-06192

Mini-SAS four lane, passive twinaxial copper cable assemblies were developed to support SAS (Serial-Attached-SCSI) Enterprise storage networking links and connections between multiple storage arrays. These cables run at SAS 3Gb and 6G per lane and exceed SAS 2.1 requirements. Our cables feature 26-position SFF-8088 connectors with active circuitry to increase signal integrity over longer distances. Applications include Serial Attached SCSI, fiber Channel, 40-Gigabit Ethernet, and SONET. All of our cables are built to the highest standard of quality, workmanship and tested to the latest industry requirements.