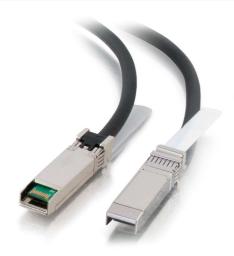

## C2G Discontinued - 23ft (7m) 24AWG SFP+/SFP+ 10G Passive Ethernet Cable Part No. CG-06130

These cables are designed as a more cost-effective and lower power alternative to optical cable assemblies for short length interconnects between active network equipment in data center and enterprise networking applications. Our SFP+ cable assemblies are constructed using premium 24AWG or 30AWG, 100 Ohm cable and feature SFP+ SFF-8431 standards based connectors with quick release pull-latches. These assemblies support 1x, 2x, 4x, and 8x Fiber Channel data rates, meeting or exceeding current standards specifications.

## Features & Benefits

| Copper cable assembly  Perfect for 10Gb Ethernet and Fiber Channel applications |                 | Cost-effective, short length alternative to optical cable  Available in lengths up to 15m |                 |
|---------------------------------------------------------------------------------|-----------------|-------------------------------------------------------------------------------------------|-----------------|
|                                                                                 |                 |                                                                                           |                 |
| General Info                                                                    |                 |                                                                                           |                 |
| Product Line                                                                    | C2G             | Color                                                                                     | Black           |
| Туре                                                                            | Cable           |                                                                                           |                 |
| Dimensions                                                                      |                 |                                                                                           |                 |
| Cable Length                                                                    | 23 ft           |                                                                                           |                 |
| Technical Informati                                                             | on              |                                                                                           |                 |
| Cable Diameter                                                                  | 6.47 mm         | Adapter Rear                                                                              | SFP+ (SFF-8432) |
| Adapter Front                                                                   | SFP+ (SFF-8432) |                                                                                           |                 |
|                                                                                 |                 |                                                                                           |                 |