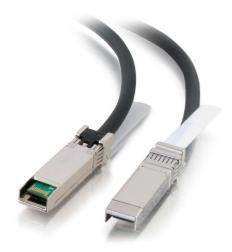

## C2G Discontinued - 16.4ft (5m) 24AWG SFP+/SFP+ 10G Passive Ethernet Cable Part No. CG-06129

These cables are designed as a more cost-effective and lower power alternative to optical cable assemblies for short length interconnects between active network equipment in data center and enterprise networking applications. Our SFP+ cable assemblies are constructed using premium 24AWG or 30AWG, 100 Ohm cable and feature SFP+ SFF-8431 standards based connectors with quick release pull-latches. These assemblies support 1x, 2x, 4x, and 8x Fiber Channel data rates, meeting or exceeding current standards specifications.

## Features & Benefits

| Copper cable assembly  Perfect for 10Gb Ethernet and Fiber Channel applications |                 | Cost-effective, short length alternative to optical cable  Available in lengths up to 15m |                 |
|---------------------------------------------------------------------------------|-----------------|-------------------------------------------------------------------------------------------|-----------------|
|                                                                                 |                 |                                                                                           |                 |
| General Info                                                                    |                 |                                                                                           |                 |
| Product Line                                                                    | C2G             | Color                                                                                     | Black           |
| Туре                                                                            | Cable           |                                                                                           |                 |
| Dimensions                                                                      |                 |                                                                                           |                 |
| Cable Length                                                                    | 16.4 ft         |                                                                                           |                 |
| Technical Informatio                                                            | on              |                                                                                           |                 |
| Cable Diameter                                                                  | 6.47 mm         | Adapter Rear                                                                              | SFP+ (SFF-8432) |
| Adapter Front                                                                   | SFP+ (SFF-8432) |                                                                                           |                 |
|                                                                                 |                 |                                                                                           |                 |