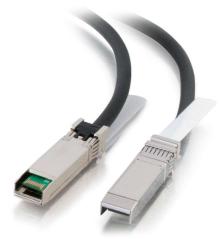

## C2G Discontinued - 3.3ft (1m) 24AWG SFP+/SFP+ 10G Passive Ethernet Cable Part No. CG-06122

These cables are designed as a more cost-effective and lower power alternative to optical cable assemblies for short length interconnects between active network equipment in data center and enterprise networking applications. Our SFP+ cable assemblies are constructed using premium 24AWG or 30AWG, 100 Ohm cable and feature SFP+ SFF-8431 standards based connectors with quick release pull-latches. These assemblies support 1x, 2x, 4x, and 8x Fiber Channel data rates, meeting or exceeding current standards specifications.