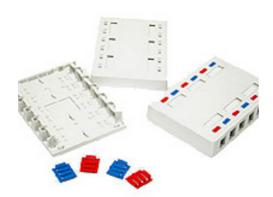

## C2G Discontinued - 12-Port Keystone Jack Surface Mount Box - White

Part No. CG-03849

Featuring a compact, easy-to-install design, this box can be used for different configurations of jacks and connectors for maximum installation flexibility. Snap-in inserts can provide a custom-configured system to meet your needs. Breakouts are located on three sides of the box for raceway or cable entry. Modules can be easily snapped out the front of the box so that changes can be made without opening the box. Box has studs for cable tie fastening.

Please Note: Keystone jacks not included and are sold separately.