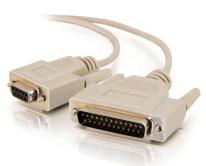

C2G Discontinued - 6ft (1.8m) HP® Plotter/Laserjet DB9 Female to DB25 Male Serial RS232 Printer Cable

Part No. CG-02817

This cable features a rugged, overmolded construction that provides added protection from stress on all connections, and immunity to contamination in industrial settings. It is foil-shielded to prevent EMI/RFI

## Specifications

| General Info          |                          |                    |                                     |
|-----------------------|--------------------------|--------------------|-------------------------------------|
| Product Line          | C2G                      | Color              | Beige                               |
| UPC Number            | 757120028178             | Country Of Origin  | China                               |
| Features              | RS232                    | Application Sector | Commercial, Industrial, Residential |
| Туре                  | Cable                    |                    |                                     |
| Dimensions            |                          |                    |                                     |
| Cable Length          | 6 ft                     |                    |                                     |
| Technical Information |                          |                    |                                     |
| Jacket Material       | PVC (Polyvinyl Chloride) | Cable Type         | Serial                              |
| Jacket Rating         | Standard / Non-Rated     | Connector 2        | DB25 Male                           |
| Connector 1           | DB9 Female               |                    |                                     |
|                       |                          |                    |                                     |