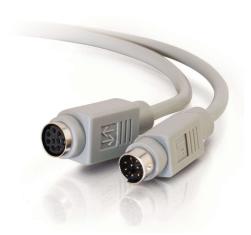

## C2G Discontinued - 6ft (1.8m) 8-pin Mini Din M/F Serial RS232 Extension Cable Part No. CG-02315

Each cable comes molded and fully shielded to provide you with a more durable connection while preventing any unwanted EMI/RFI interference that can be caused by office lighting, telephones, etc.