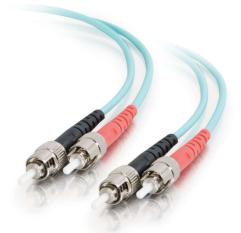

## C2G 9.8ft (3m) ST-ST 10Gb 50/125 OM3 Duplex Multimode PVC Fiber Optic Cable - Aqua Part No. CG-36103

This OM3 Duplex Multimode Fiber Optic Cable is ideal for connecting 10GBase-SR, 10GBase-LRM, SFP+ and QSFP+ tranceivers for 10 gigabit network connections. This cable provides backward compatibility with existing 50/125 equipment and the performance headroom required to support LED and VCSEL laser light sources, and 10 gigabit ethernet applications.

## General Info

| Product Line           | C2G                    | Color             | Aqua                     |
|------------------------|------------------------|-------------------|--------------------------|
| UPC Number             | 757120361039           | Country Of Origin | China                    |
| Application Sector     | Commercial, Industrial | Warranty Type     | Lifetime                 |
| Туре                   | Cable                  |                   |                          |
| Dimensions             |                        |                   |                          |
| Product Length US      | 9.8 FT                 | Cable Length      | 9.8 ft                   |
| Technical Information  |                        |                   |                          |
| Fiber Optic Cable Type | Multimode, OM3         | Jacket Material   | PVC (Polyvinyl Chloride) |
| Jacket Application     | Riser Rated            | Bend Radius       | 50 mm                    |
| Simplex/Duplex         | Duplex                 | Cable Type        | Fiber Optic              |

| Jacket Rating      | FT4 Rated, OFNR Rated | Cable Diameter | 2.8 mm  |
|--------------------|-----------------------|----------------|---------|
| Data Transfer Rate | 10 Gbps               | Adapter Rear   | ST Male |
| Adapter Front      | ST Male               | Fiber Size     | 50/125  |