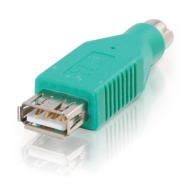

## C2G USB to PS/2 Adapter Part No. CG-35700

This adapter connects your USB keyboard or mouse to a PS/2 port on your computer. Simply plug this compact adapter into any PS/2 port, then connect your mouse or keyboard.

## Features & Benefits

Passive operation Designed for use with a USB keyboard or mouse which supports PS/2 signals

Compact design for installation in tight spaces

| Specifications        |                          |                    |              |
|-----------------------|--------------------------|--------------------|--------------|
| General Info          |                          |                    |              |
| Product Line          | C2G                      | Color              | Green        |
| UPC Number            | 757120357001             | Country Of Origin  | China        |
| Application Sector    | Commercial, Residential  | Warranty Type      | 5-Year       |
| Туре                  | Active Device, Adapter   |                    |              |
| Dimensions            |                          |                    |              |
| Product Width US      | 0.71 in                  | Product Height US  | 0.43 in      |
| Product Length US     | 2.19 in                  |                    |              |
| Technical Information |                          |                    |              |
| Jacket Material       | PVC (Polyvinyl Chloride) | Data Transfer Rate | 480 Mbps     |
| Adapter Rear          | PS/2 Male                | Adapter Front      | USB-A Female |