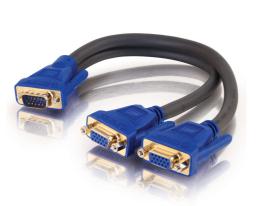

C2G Ultima<sup>TM</sup> One HD15 Male to Two HD15 Female SXGA Monitor Y-Cable Part No. CG-29610

The Ultima SXGA cable optimizes style, quality, and value in a cable specially designed for high performance. This y-cable splits the VGA signal to provide simultaneous display of the same picture. It is constructed from 3 individually-shielded 75 0hm coax and 4 twisted

24k gold-plated connectors provide maximum corrosion resistance for error-free data transfer. The charcoal gray cable jacket not only matches your case but disappears behind your desk leaving a clean organized look. The sleek design of the molded connectors makes them easy to grip. Finally, an ultra-flexible jacket and oversized thumbscrews make installation easy.e