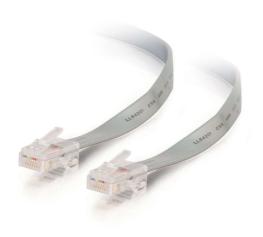

## C2G 7ft (2.1m) RJ45 8P8C Crossed/Rollover Modular Cable Part No. CG-02978

Constructed from heavy duty 26 AWG silver satin wire, this crossed modular cable is ideal for voice, telephone and modem communication applications. has gold-plated connectors for clearer communication. This cable is also known as a "rollover" cable which is commonly used when configuring routers.