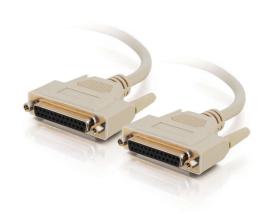

## C2G **15ft (4.6m) DB25 F/F Serial RS232 Extension Cable** Part No. CG-02647

Place your serial printer or modem wherever you want with this economical DB25 extension. Or extend existing serial or parallel cables to connect through a switchbox or buffer or to connect to a modem. Remember that all 25 lines connect straight through pin-to-pin. Each cable is foil shielded for EMI/RFI protection, and is available fully molded with thumbscrew connectors for a fast, easy connection every time.