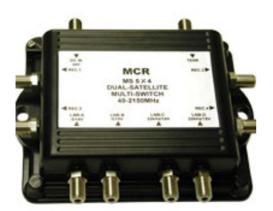

## C2G Discontinued - 5x4 Satellite Weatherproof Multiswitch Part No. CG-41059

New generation DBS systems view and receive signals from satellites in multiple orbital locations to provide HDTV programming and local-to-local television programming. This multiswitch takes the signals from two dual LNBs and the signal from an off-air antenna or cable TV and distributes them to four satellite receivers. Satellite and off-air signals are separated at the DSS receiver using a diplexer. This multiswitch is weatherproof so you may mount it outdoors.

Input: Five F-Type Female
Output: Four F-Type Female