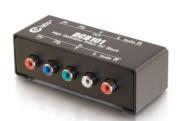

## Discontinued - Component Video with Stereo Audio Isolation Transformer

Part No. CG-40479

Ground loops manifest themselves in the form of hum bars called herringbone (diagonal lines on the screen) and AC beat (a wide, barely visible bar that rolls from the bottom to the top of the screen). Often you can hear the ground loop as the noise on the video encroaches on the audio signal.

Our isolation transformer easily connects into your audio/video system and breaks the ground path through cables between components. Start at the component last installed before the ground loop was discovered, and connect the isolation transformer at different ends of the audio/video cable until the ground loop is gone.

Input: Five RCA Female
Output: Five RCA Female

Please Note: While this transformer is designed to eliminate ground loops, isolating the source of the ground loop can be very difficult even for professional technicians. Sometimes the problem can be at the last added component or at the furthest from the main system; however, these might only be symptoms of a harder-to-solve problem. Please exercise patience as you work through test scenarios to eliminate your ground loop issue.