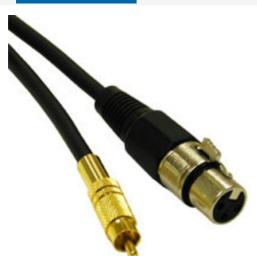

C2G Discontinued - 6ft (1.8m) Pro-Audio XLR Female to RCA Male Cable Part No. CG-40053

Use this XLR to RCA cable to connect balanced line outputs to unbalanced line inputs. This pro-audio cable is made from 22 AWG twisted pair audio cable under an aluminum foil shield and 60% copper braid for maximum shielding from noise. The highly flexible 7mm PVC jacket reduces the risk of the cable kinking and damaging the conductors.

Bright nickel plating on solid brass connectors resists wear from reconfiguring and moving equipment from one venue to another. Goldplated brass RCA connectors provide maximum signal transfer while eliminating oxidation. Spring strain relief on the RCA plug and a chuck strain relief inside the XLR reduce the effects of age on the solder joints and contacts.