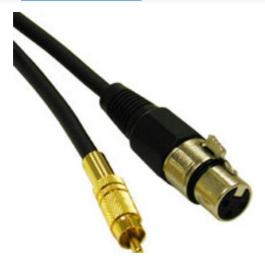

## C2G Discontinued - 3ft (0.9m) Pro-Audio XLR Female to RCA Male Cable Part No. CG-40052

Use this XLR to RCA cable to connect balanced line outputs to unbalanced line inputs. This pro-audio cable is made from 22 AWG twisted pair audio cable under an aluminum foil shield and 60% copper braid for maximum shielding from noise. The highly flexible 7mm PVC jacket reduces the risk of the cable kinking and damaging the conductors.

Bright nickel plating on solid brass connectors resists wear from reconfiguring and moving equipment from one venue to another. Gold-plated brass RCA connectors provide maximum signal transfer while eliminating oxidation. Spring strain relief on the RCA plug and a chuck strain relief inside the XLR reduce the effects of age on the solder joints and contacts.

## Specifications

| General Info        |                  |              |          |  |
|---------------------|------------------|--------------|----------|--|
| Product Line        | C2G              | Color        | Black    |  |
| Warranty Type       | Lifetime         | Туре         | Cable    |  |
| Dimensions          |                  |              |          |  |
| Cable Length        | 3 ft             |              |          |  |
| Technical Informati | ion              |              |          |  |
| Cable Type          | Adapter, Audio   | Adapter Rear | RCA Male |  |
| Adapter Front       | XLR 3-pin Female |              |          |  |