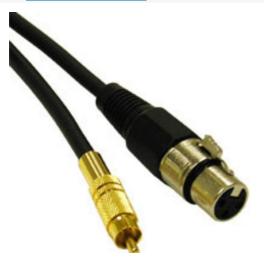

## C2G Discontinued - 1.5ft (0.46m) Pro-Audio XLR Female to RCA Male Cable Part No. CG-40051

Use this XLR to RCA cable to connect balanced line outputs to unbalanced line inputs. This pro-audio cable is made from 22 AWG twisted pair audio cable under an aluminum foil shield and 60% copper braid for maximum shielding from noise. The highly flexible 7mm PVC jacket reduces the risk of the cable kinking and damaging the conductors.

Bright nickel plating on solid brass connectors resists wear from reconfiguring and moving equipment from one venue to another. Gold-plated brass RCA connectors provide maximum signal transfer while eliminating oxidation. Spring strain relief on the RCA plug and a chuck strain relief inside the XLR reduce the effects of age on the solder joints and contacts.