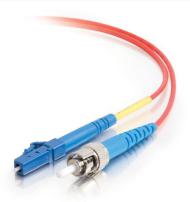

## Discontinued - 16.4ft (5m) LC-ST 9/125 OS2 Simplex Single-Mode Fiber Optic Cable - Plenum CMP-Rated - Red Part No. CG-37698

Cost-effective solution that provides high bandwidth and transmission rates over longer distances. With LC to ST termination, this high quality fiber optic patch cable is specifically designed for gigabit ethernet applications. The plenum rating provides the fire protection required to run this cable within walls and air plenums without using conduit. The patented injection molding process provides each connection greater durability in resisting pulls, strains and impacts from cabling installs.

## Technical Information Fiber Optic Cable Type OS2, Single-Mode Jacket Material PVC (Polyvinyl Chloride) Jacket Application Plenum Rated Bend Radius 50 mm Simplex/Duplex Simplex Cable Type Fiber Optic Jacket Rating CMP Rated, FT6 Rated Adapter Rear ST Male Adapter Front LC Male Fiber Size 9/125