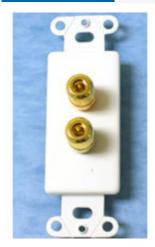

## C2G Discontinued - 1-Pair Speaker Wire Binding Posts Decorative Wall Plate Insert - White Part No. CG-37078

Add the finishing touch to your home theater installations. This insert is stamped from 20 gauge steel and painted to match your room decor. Use it in standard electrical boxes or mud rings, and with standard decorative wall plates for easy installation. With heavy duty, gold-plated binding posts made from precision-machined brass on the front and a screw-terminal block on the back, this insert is simple to install and use. Posts are color-coded red and black for easy identification of the speaker polarity.