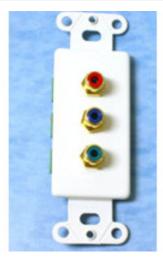

## C2G Discontinued - Component Video Pass Through Decorative Wall Plate - White Part No. CG-37070

Add the finishing touch to your home theater installations. This insert is stamped from 20 gauge steel and painted to match your room decor. Use it in standard electrical boxes or mud rings, and with standard decorative wall plates for easy installation. With RCA jacks on the front and a screw-terminal block on the back, this insert is simple to install and use.