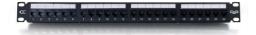

## C2G Discontinued - 24-Port Cat6 110-Type Patch Panel

Part No. CG-37050

Broken or damaged connectors are no longer a problem; you can quickly and easily replace them with C2G, formerly Cables To Go, keystone jacks. The high density 19-inch panel design lets you mount to any standard 19-inch rack or cabinet, accommodates top, bottom or side cable entry, and also saves valuable space in your rack. It also has a write-on designation label with a clear holder on the front and the rear.