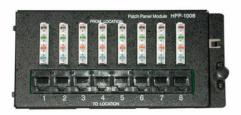

C2G Discontinued - 8-Port Cat5E Patch Panel Part No. CG-37012

Build a home network and reconfigure it as your needs change. Designed for use with our structured wiring panels, this module simply snaps into place. Terminate your CAT5E UTP wire to the 110 punchdown terminals, and then connect your router or hub with standard patch cables. This module enables you to share peripherals including multimedia servers, scanners, printers and your broadband connection with multiple locations.