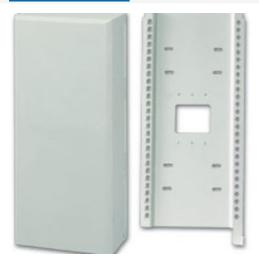

## **Discontinued - 14.5in Structured Wiring Bracket with Cover** Part No. CG-37005

This structured wiring bracket is an efficient and effective distribution solution for your home or small office audio/video/telephony/control system. Ideal for small systems in homes and apartments, the smaller size also makes these brackets ideal for sub-system breakpoints within your home theater or distribution system.

This bracket is single module width, and includes a high-impact, wrap-around cover. It accepts our structured wiring modules, and has been designed to accommodate other common modules as well. Ideal for subsystems such as IR distribution; surface-mount only.