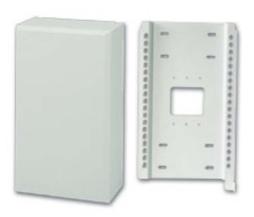

## C2G Discontinued - 11in Structured Wiring Bracket with Cover Part No. CG-37004

This structured wiring bracket is an efficient and effective distribution solution for your home or small office audio/video/telephony/control system. Ideal for small systems in homes and apartments, the smaller size also makes these brackets ideal for sub-system breakpoints within your home theater or distribution system.

This bracket is single module width, and includes a high-impact, wrap-around cover. It accepts our structured wiring modules, and has been designed to accommodate other common modules as well. Ideal for subsystems such as IR distribution; surface-mount only.