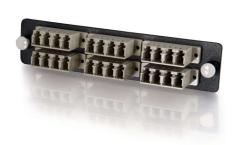

# **Discontinued - 24-Strand, LC Quad, PB Insert, Multimode, Beige Adapter Panel** Part No. CG-31118

This fiber distribution system was designed with legacy installations in mind. We offer a comprehensive line of adapter panels (26 pre-loaded configurations) that easily install into any of our rackmount or wallmount enclosures or panels. Constructed with steel, each adapter is pre-loaded with a feed-through mating sleeve that serves as the intermediate connection between the backbone and your patch cable. Simply select your connector type, then plug-and-play.