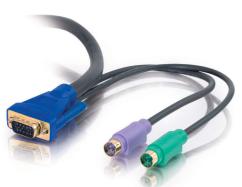

C2G Discontinued - 10ft (3m) Ultima<sup>™</sup> 3-in-1 Universal KVM HD15 VGA M/M Cable Part No. CG-29626

This Ultima cable optimizes style, quality, and value in a cable specially designed for high performance. Universally designed to work with KVM switches from many leading manufacturers. This cable features separate keyboard, monitor, and mouse cable components combined into one cable that is separated at each end.

The 3-in-1 design keeps your cable area better organized while color-coded connectors make this cable easy to manage.

The VGA component is built from premium coaxial cabling that ensures superior resolution by eliminating ghosting and fuzzy images. Connectors are PC-99 color-coded for easy plug-and-play installation.

Input Connector: One HD15 Male, Two PS/2 Male Output Connector: One HD15 Male, Two PS/2 Male