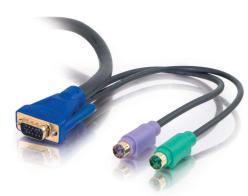

## Discontinued - 6ft (1.8m) Ultima™ 3-in-1 Universal KVM HD15 VGA M/M Cable Part No. CG-29625

This Ultima cable optimizes style, quality, and value in a cable specially designed for high performance. Universally designed to work with KVM switches from many leading manufacturers. This cable features separate keyboard, monitor, and mouse cable components combined into one cable that is separated at each end.

The 3-in-1 design keeps your cable area better organized while color-coded connectors make this cable easy to manage.

The VGA component is built from premium coaxial cabling that ensures superior resolution by eliminating ghosting and fuzzy images. Connectors are PC-99 color-coded for easy plug-and-play installation.

Input Connector: One HD15 Male, Two PS/2 Male Output Connector: One HD15 Male, Two PS/2 Male