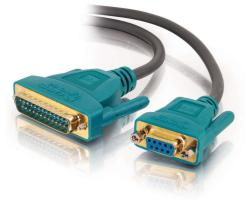

C2G Discontinued - 6ft (1.8m) Ultima<sup>™</sup> DB9F to DB25M Serial RS232 Modem Cable Part No. CG-29619

This Ultima cable optimizes style, quality, and value in a cable specially designed for high performance. 28 AWG conductors are insulated in polypropylene to minimize crosstalk, ensuring high speed, error-free transmission. An aluminum undermold shield assists in reducing interference to meet FCC requirements, while a 360° solder-to-connector shell and cable braid create an end-to-end shielding solution for a noise-free connection.

## Specifications

| General Info          |            |              |           |
|-----------------------|------------|--------------|-----------|
| Product Line          | C2G        | Color        | Black     |
| Features              | RS232      | Туре         | Cable     |
| Dimensions            |            |              |           |
| Cable Length          | 6 ft       |              |           |
| Technical Information |            |              |           |
| Cable Type            | Modem      | Adapter Rear | DB25 Male |
| Adapter Front         | DB9 Female |              |           |