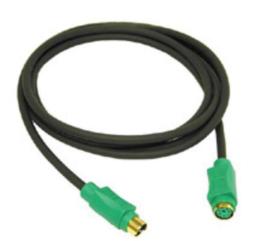

C2G Discontinued - 6ft (1.8m) Ultima<sup>™</sup> PS/2 Mouse Extension Cable Part No. CG-29617

The Ultima cable optimizes style, quality, and value in a cable specially designed for high performance. This cable has 26 AWG copper conductors that provide excellent signal transmission. Copper foil wraps an aluminum undermold shield to assist in reducing EMI/RFI interference to meet FCC requirements, while a 360° solder-to-connector shell create an end-to-end shielding solution for a noise-free connection.

24k gold-plated connectors provide maximum corrosion resistance for error-free data transfer.

The charcoal gray cable jacket not only matches your case but disappears behind your desk leaving a clean organized look. The sleek design of the molded connectors makes them easy to grip; plus they are color-coded to match the ports on your PC or laptop for a quick, correct connection. Finally, an ultra-flexible jacket makes installation easy, and heavy duty molded strain relief provides increased flexibility and durability. Compatible with all PS/2 mice.