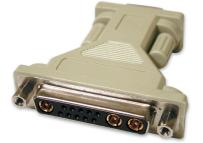

C2G Discontinued - MultiSync® 13W3 Female to HD15 VGA Male Monitor Adapter Part No. CG-28275

Our 13W3 monitor adapter is fully molded to reduce EMI/RFI interference.

**Please Note:** Not all monitors and frame buffers are compatible; see the applications tab for compatibility.