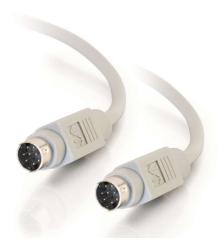

C2G Discontinued - 6ft (1.8m) 8-pin Mini Din RS232 Cable Part No. CG-28190

Built with high quality double shielded 26 AWG cable for dependable operation over extended distances. This 8-pin (MD8) connector has about a half inch diameter. As a reference, type 5C keyboards have hard-wired MD8 cables; type 5 and type 4 keyboards have totally removable MD8 cables.