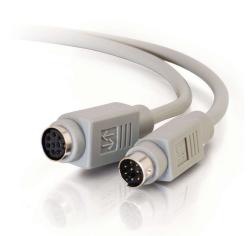

## Discontinued - 10ft (3m) 8-pin Mini Din RS232 Extension Cable Part No. CG-28181

Built with high quality double shielded 26 AWG cable for dependable operation over extended distances. This 8-pin (MD8) connector's diameter is about 1/2in. As a reference, type 5C keyboards have hard-wired MD8 cables; type 5 and type 4 keyboards have totally removable MD8 cables.